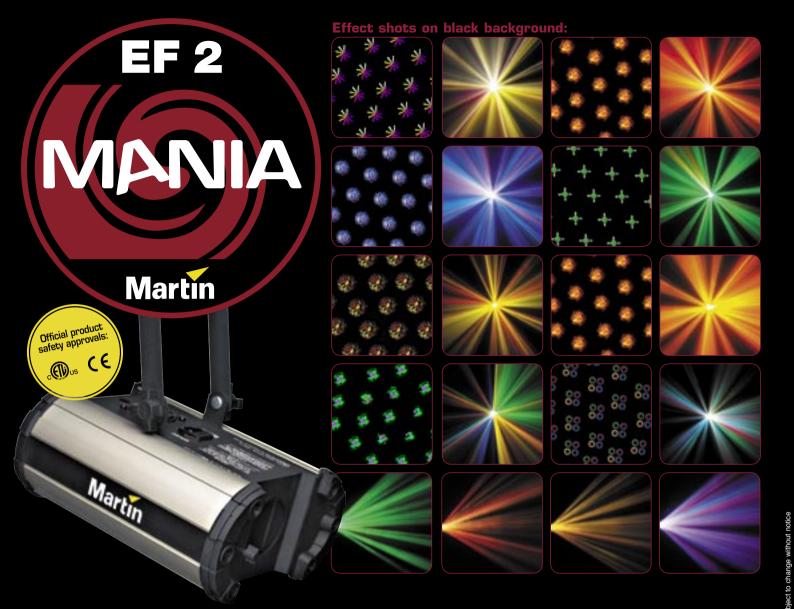

- COOL EFFECT LIGHT FOR PARTIES, CLUBS, DJ'S AND BANDS
- **POWERFUL LONG LIFE LAMP INCLUDED**
- 8 GOBOS WITH COLORS AND TEXTURED GLASS FOR STUNNING EFFECTS
- **Pattern projections:**

#### Effects

- Combined color/gobo wheel
  4 metal gobos with solid colors attached
- 4 with textured glass gobos

Cooling Convection cooled – no duty cycle